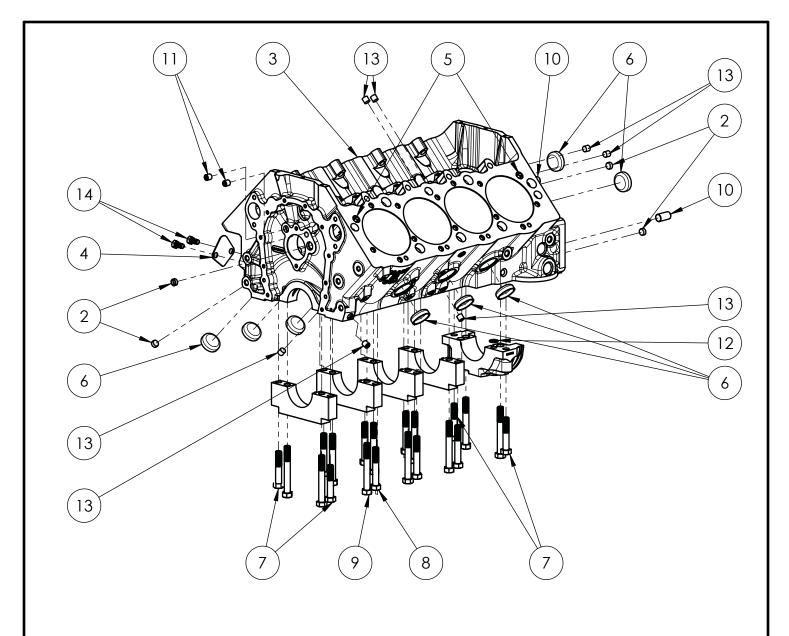

Some part assemblies may be delivered disassembled to assist shipping and installation.

| <b>Engine Serial Number</b> |  |
|-----------------------------|--|
|                             |  |

| ITEM<br>NO. | PART NUMBER | DESCRIPTION                                    | QTY. |
|-------------|-------------|------------------------------------------------|------|
| 1           | 10110001    | OILER JET (NOT SHOWN)                          | 8    |
| 2           | 18211355    | 3/8 PIPE PLUG                                  | 4    |
| 3           | 18111750    | ENGINE BLOCK 9.1L                              | 1    |
| 4           | 18111035    | FUEL PUMP BLOCK OFF PLATE                      | 1    |
| 5           | 18111053    | HEAD DOWEL PIN                                 | 4    |
| 6           | 18111062    | FREEZE PLUG, 1-5/8"                            | 8    |
| 7           | 18111089    | MAIN BOLTS 1/2-13 X 2.75                       | 4    |
| 8           | 18111090    | MAIN BOLTS 1/2-13 X 3.25                       | 6    |
| 9           | 18111091    | MAIN BOLTS 1/2-13 X 4.00                       | 10   |
| 10          | 18111093    | BELLHOUSING DOWELS                             | 2    |
| 11          | 18211335    | PIPE PLUG, 1/4" NPT DRILLED TO .031            | 2    |
| 12          | 18131175    | REAR MAIN CAP O-RING - 9/16" X 3/4"            | 1    |
| 13          | 18211021    | PIPE PLUG, 1/4" NPT                            | 7    |
| 14          | 18211225    | FUEL PUMP BLOCK OFF PLATE BOLTS - 3/8-16 X .75 | 2    |