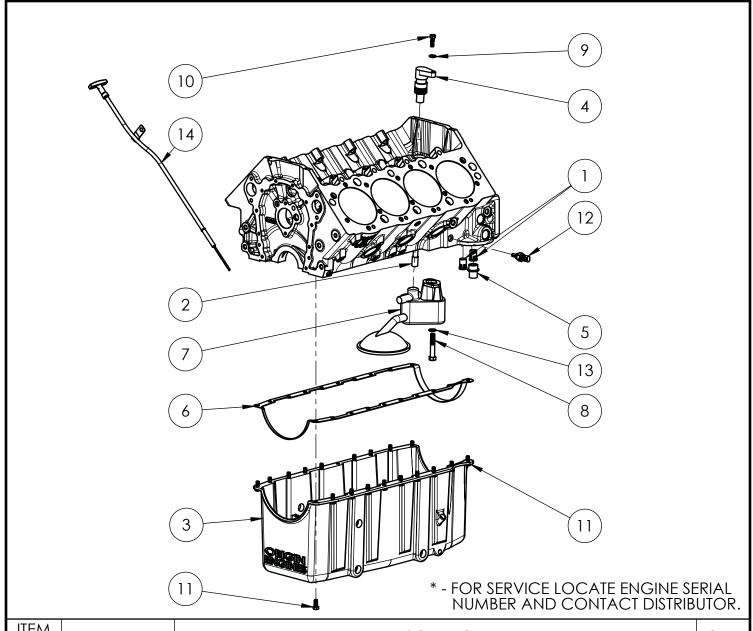

### **INTAKE MANIFOLD**

| ITEM<br>NO. | PART NUMBER | DESCRIPTION                            | QTY. |
|-------------|-------------|----------------------------------------|------|
| 1           | 18111790    | OIL BYPASS                             | 2    |
| 2           | 18111041    | INTERMEDIATE SHAFT                     | 1    |
| 3           | 18111044    | * OIL PAN                              | 1    |
| 4           | 18111047    | OIL PUMP DRIVE ASSEMBLY                | 1    |
| 5           | 18111049    | OIL FILTER ADAPTER                     | 1    |
| 6           | 18111057    | OIL PAN GASKET 9.1 & 10.3L             | 1    |
| 7           | 18111133    | OIL PUMP ASSEMBLY                      | 1    |
| 8           | 18211013    | BOLT HEX HEAD 7/16-14 X 2.50           | 1    |
| 9           | 18211019    | WASHER FLAT 5/16                       | 1    |
| 10          | 18211026    | BOLT HEX HEAD 5/16-18 X 1.00           | 1    |
| 11          | 18211046    | BOLT HEX FLANGE 5/16-18 X .75          | 20   |
| 12          | 18151021    | OIL PRESSURE SENSOR                    | 1    |
| 13          | 18211360    | WASHER FLAT 7/16                       | 1    |
| 14          | 10211100    | * DIPSTICK & TUBE ASSEMBLY; ORIGIN BBC | 1    |
|             | ·           |                                        |      |