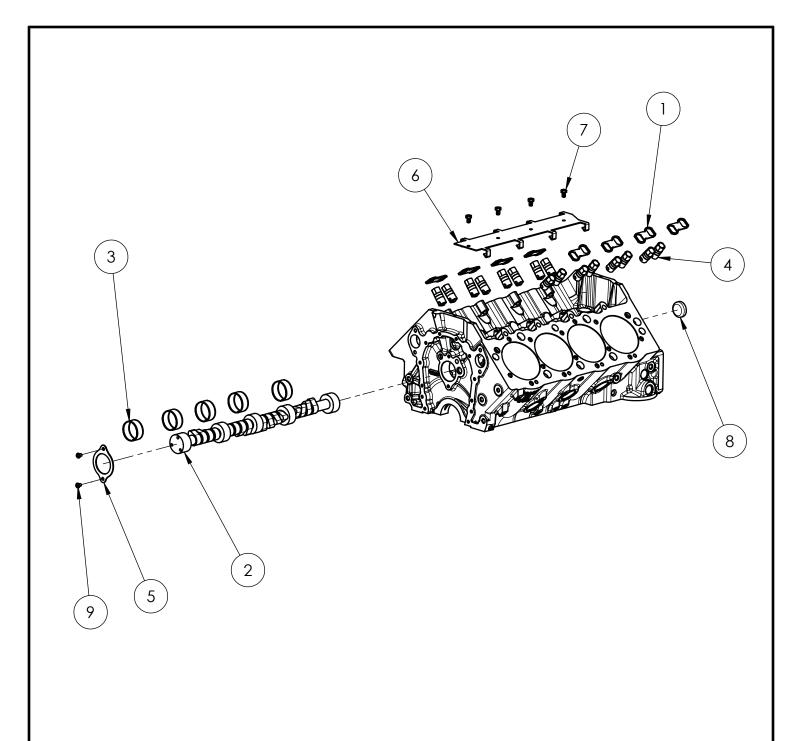

#### **HEAD AND VALVES**

| ITEM<br>NO. | PART NUMBER | DESCRIPTION                         | QTY. |
|-------------|-------------|-------------------------------------|------|
| 1           | 10230003    | LIFTER GUIDE                        | 8    |
| 2           | 18111026    | CAMSHAFT 8.0L & 9.1L (58X IGNITION) | 1    |
| 3           | 18111037    | CAMSHAFT BEARING SET                | 1    |
| 4           | 18111058    | ROLLER LIFTER                       | 16   |
| 5           | 18111111    | CAMSHAFT RETAINER                   | 1    |
| 6           | 18111112    | LIFTER RETAINER                     | 1    |
| 7           | 18211042    | BOLT HEX FLANGE HEAD 5/16-18 X .50  | 4    |
| 8           | 18111094    | BLOCK CAM PLUG - 29/32" SOFT PLUG   | 1    |
| 9           | 18211028    | SCREW BUTTON HEAD 1/4-20 X .38      | 2    |
|             | ·           | ·                                   |      |