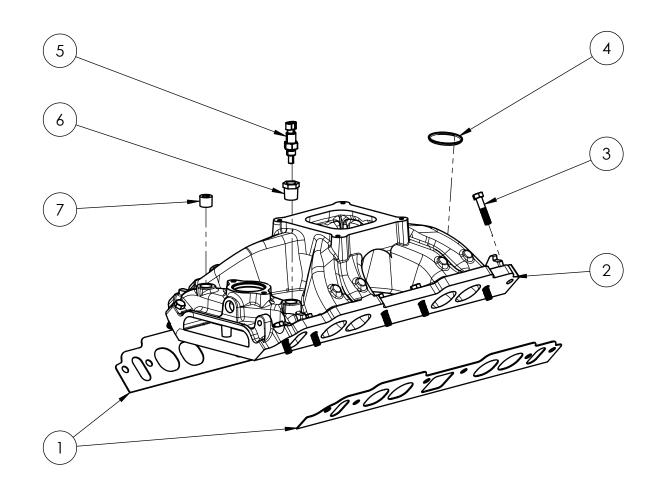

### **CRANK AND PISTONS**

| ITEM<br>NO. | PART NUMBER | DESCRIPTION                             | QTY. |
|-------------|-------------|-----------------------------------------|------|
| 1           | 10271010    | INTAKE MANIFOLD GASKET                  | 2    |
| 2           | 18111046    | INTAKE MANIFOLD                         | 1    |
| 3           | 10211070    | BOLT, HEX FLANGE, 3/8-16 X 1.50         | 12   |
| 4           | 18211255    | DISTRIBUTOR HOLE PLUG - 2 1/8 SOFT PLUG | 1    |
| 5           | 18151022    | COOLANT TEMP SENSOR                     | 1    |
| 6           | 18211250    | REDUCER, 1/2"NPT TO 3/8" NPT            | 1    |
| 7           | 18211245    | PIPE PLUG 1/2"                          | 1    |
|             |             |                                         |      |