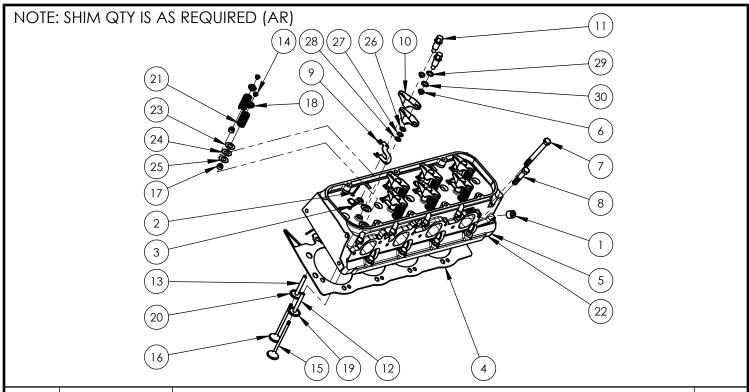

# **VALVE COVERS**

| ITEM<br>NO. | PART NUMBER | DESCRIPTION                              | QTY. |
|-------------|-------------|------------------------------------------|------|
| 1           | 18211245    | PIPE PLUG 1/2"                           | 1    |
| 2           | 18111055    | PUSHROD, INTAKE                          | 4    |
| 3           | 18111056    | PUSHROD, EXHAUST                         | 4    |
| 4           | 18271055    | HEAD GASKET 8.0L & 9.1L                  | 1    |
| 5           | OEH002      | CYLINDER HEAD ASSEMBLY 8.0, 9.1, & 10.3L | 1    |
| 6           | 18131111    | ROCKER BALLS                             | 8    |
| 7           | 18131114    | HEAD BOLTS                               | 12   |
| 8           | 18131115    | HEAD BOLTS                               | 4    |
| 9           | 18131117    | PUSH ROD GUIDE PLATE                     | 4    |
| 10          | 18131121    | ROCKER ARM                               | 8    |
| 11          | 18131122    | ROCKER BOLTS                             | 8    |
| 12          | 18131124    | VALVE GUIDE, EXHAUST                     | 4    |
| 13          | 18131125    | VALVE GUIDE, INTAKE                      | 4    |
| 14          | 18131126    | VALVE KEEPER                             | 16   |
| 15          | 18131129    | EXHAUST VALVE                            | 4    |
| 16          | 18131132    | INTAKE VALVE                             | 4    |
| 17          | 18131136    | VALVE STEM OILSEALS                      | 8    |
| 18          | 18131137    | VALVE ROTATOR                            | 8    |
| 19          | 18131144    | VALVE SEAT, EXHAUST                      | 4    |
| 20          | 18131153    | VALVE SEAT, INTAKE                       | 4    |
| 21          | 18131157    | VALVE SPRING                             | 8    |
| 22          | 18131146    | CYLINDER HEAD BARE                       | 1    |
| 23          | 10211050    | SHIM VALVE SPRING .015"                  | AR   |
| 24          | 10211055    | SHIM VALVE SPRING .030"                  | AR   |
| 25          | 10211060    | SHIM VALVE SPRING .060"                  | AR   |
| 26          | 10211015    | SHIM ROCKER .020"                        | AR   |
| 27          | 10211025    | SHIM ROCKER .031"                        | AR   |
| 28          | 10211040    | SHIM ROCKER .047"                        | AR   |
| 29          | 10211020    | SHIM ROCKER .020"                        | AR   |
| 30          | 10211045    | SHIM ROCKER .062"                        | AR   |