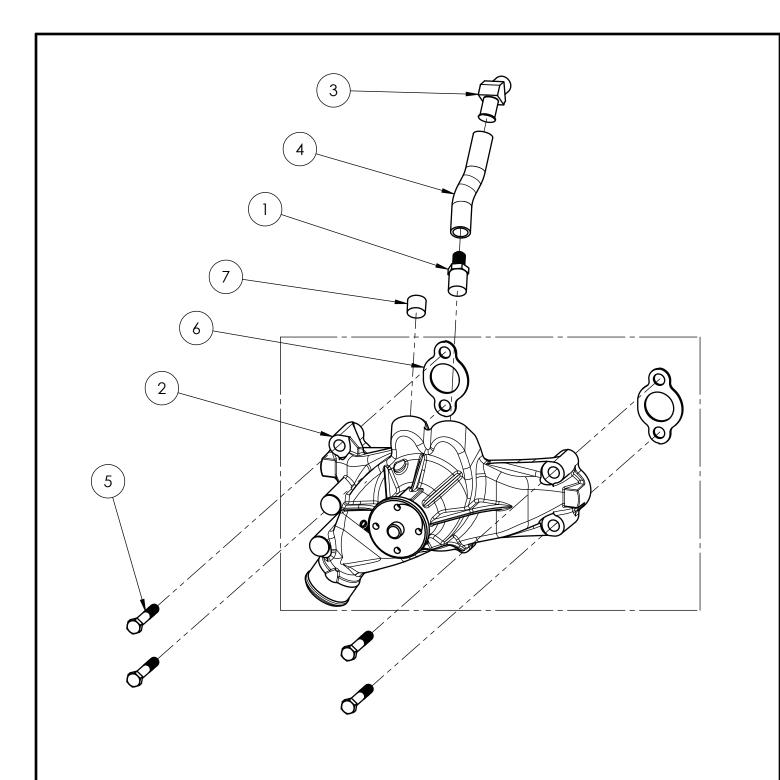

### **TIMING GEAR AND COVER**

| ITEM<br>NO. | PART NUMBER | DESCRIPTION               | QTY. |
|-------------|-------------|---------------------------|------|
| 1           | 18111013    | BARB FITTING 5/8          | 1    |
| 2           | 18111048    | WATER PUMP (W/GASKETS)    | 1    |
| 3           | 18111063    | 5/8 45° BARB FITTING      | 1    |
| 4           | 18190001    | HEATER HOSE, 5" LONG      | 1    |
| 5           | 18211023    | FLANGE BOLT 3/8-16 X 2.25 | 4    |
| 6           | 18271075    | WATER PUMP GASKET         | 2    |
| 7           | 18211245    | PIPE PLUG 1/2"            | 1    |

**WATER PUMP** 

| PART NUMBER | DESCRIPTION                                        | QTY.                                                                                                                        |
|-------------|----------------------------------------------------|-----------------------------------------------------------------------------------------------------------------------------|
| 18151012    | SPARK PLUG                                         | 8                                                                                                                           |
| 18151018    | COIL PACK                                          | 8                                                                                                                           |
| 18151019    | SPARK PLUG WIRE                                    | 8                                                                                                                           |
| 18211016    | BOLT HEX HEAD 1/4-20 X .75 FULL THREAD ZINC PLATED | 16                                                                                                                          |
| 18151055    | IGNITION COIL WIRE HARNESS (NOT SHOWN)             | 2                                                                                                                           |
|             | 18151012<br>18151018<br>18151019<br>18211016       | 18151012 SPARK PLUG 18151018 COIL PACK 18151019 SPARK PLUG WIRE 18211016 BOLT HEX HEAD 1/4-20 X .75 FULL THREAD ZINC PLATED |