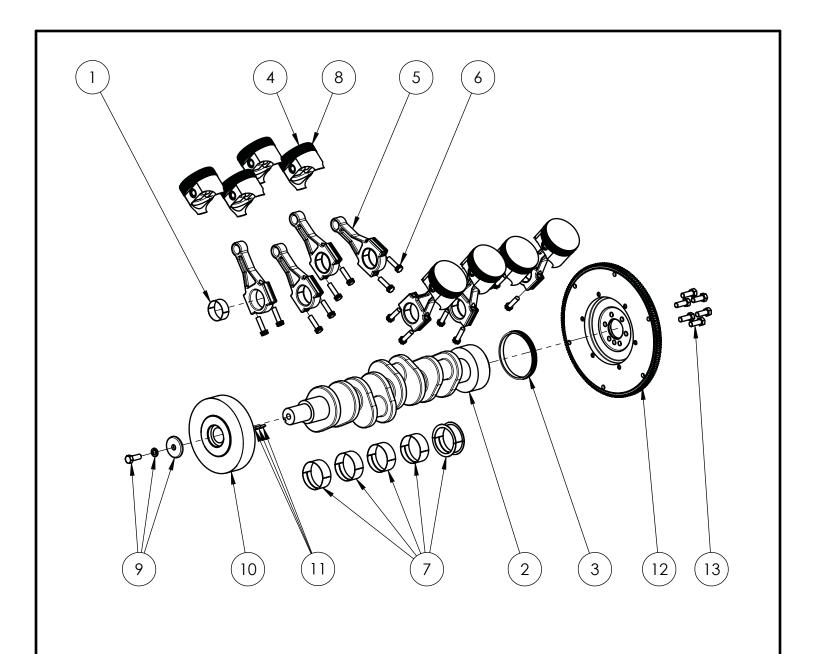

### **CAMSHAFT AND LIFTERS**

| ITEM<br>NO. | PART NUMBER | DESCRIPTION                                                 | QTY. |
|-------------|-------------|-------------------------------------------------------------|------|
| 1           | 18111025    | BEARING, CONNECTING ROD, 1 UPPER (U), 1 LOWER (L)           | 8    |
| 2           | 18111084    | CRANKSHAFT 9.1 & 10.3L EXT BALANCE (SN NEEDED FOR RETROFIT) | 1    |
| 3           | 18111042    | REAR MAIN SEAL                                              | 1    |
| 4           | 18111065    | PISTON ASSEMBLY 9.1L (PISTON, PIN AND RINGS)                | 8    |
| 5           | 18111095    | CONNECTING ROD                                              | 8    |
| 6           | 18111139    | CONNECTING ROD BOLT                                         | 16   |
| 7           | 18111045    | MAIN BEARING, SET OF 5 W/THRUST                             | 1    |
| 8           | 10231085    | PISTON RINGS, SET OF 8, 9.1L                                | 1    |
| 9           | 18111017    | HARMONIC BALANCER BOLT KIT                                  | 1    |
| 10          | 18111355    | HARMONIC BALANCER 58X IGNITION (WEIGHTED)                   | 1    |
| 11          | 18111054    | CRANK KEY                                                   | 3    |
| 12          | 18111240    | FLYWHEEL 9.1 & 10.3L (EXTERNALLY BALANCED)                  | 1    |
| 13          | 18111018    | FLYWHEEL BOLTS                                              | 6    |
|             | ·           |                                                             |      |