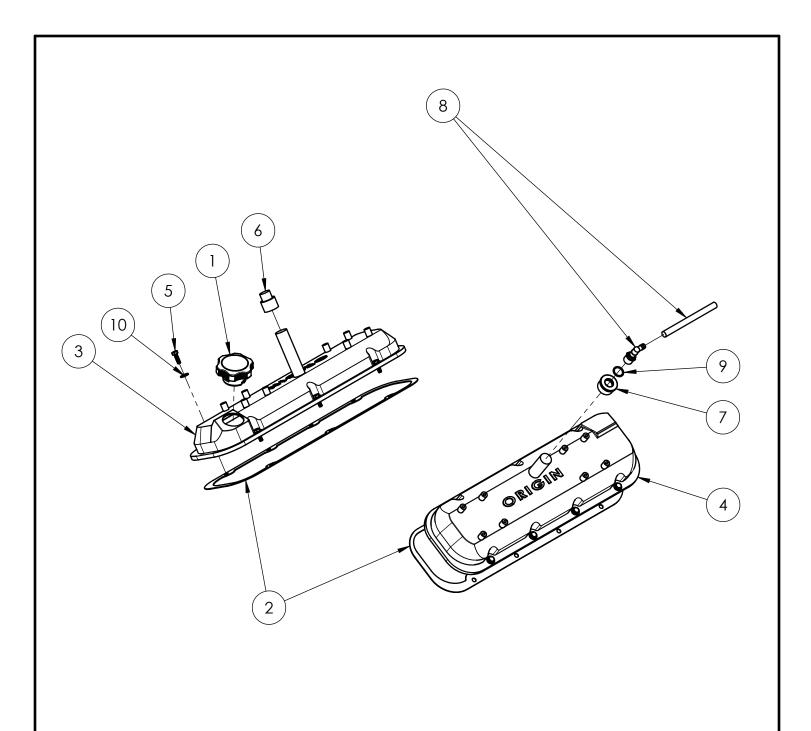

**BLOCK** 

| ITEM<br>NO. | PART NUMBER | DESCRIPTION                          | QTY. |
|-------------|-------------|--------------------------------------|------|
| 1           | 18131148    | ORIGIN OIL CAP                       | 1    |
| 2           | 18131160    | VALVE COVER GASKET                   | 2    |
| 3           | 18131210    | VALVE COVER, PASSENGER/OIL FILL SIDE | 1    |
| 4           | 18131215    | VALVE COVER, DRIVERS SIDE            | 1    |
| 5           | 18211017    | BOLT HEX FLANGE 1/4-20 X .88         | 14   |
| 6           | 18131152    | FRESH AIR VALVE COVER TUBE INSERT    | 1    |
| 7           | 18131280    | BREATHER TUBE PLUG PCV               | 1    |
| 8           | 18131305    | ASSEMBLY PCV VALVE AND HOSE BPE      | 1    |
| 9           | 18131290    | O-RING .75ID X .940D                 | 1    |
| 10          | 18211011    | WASHER FLAT 6MM                      | 14   |
|             |             |                                      |      |