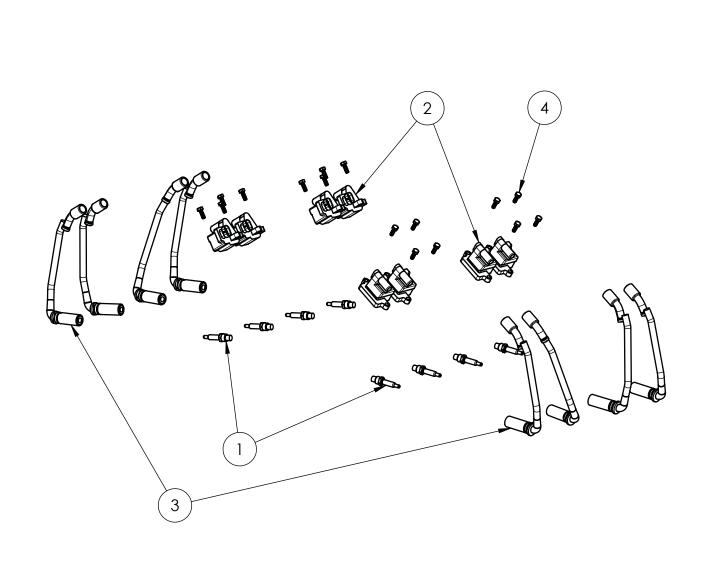

**WATER PUMP** 

| PART NUMBER | DESCRIPTION                                        | QTY.                                                                                                                        |
|-------------|----------------------------------------------------|-----------------------------------------------------------------------------------------------------------------------------|
| 18151012    | SPARK PLUG                                         | 8                                                                                                                           |
| 18151018    | COIL PACK                                          | 8                                                                                                                           |
| 18151019    | SPARK PLUG WIRE                                    | 8                                                                                                                           |
| 18211016    | BOLT HEX HEAD 1/4-20 X .75 FULL THREAD ZINC PLATED | 16                                                                                                                          |
| 18151055    | IGNITION COIL WIRE HARNESS (NOT SHOWN)             | 2                                                                                                                           |
|             | 18151012<br>18151018<br>18151019<br>18211016       | 18151012 SPARK PLUG 18151018 COIL PACK 18151019 SPARK PLUG WIRE 18211016 BOLT HEX HEAD 1/4-20 X .75 FULL THREAD ZINC PLATED |

## **IGNITION SYSTEM**