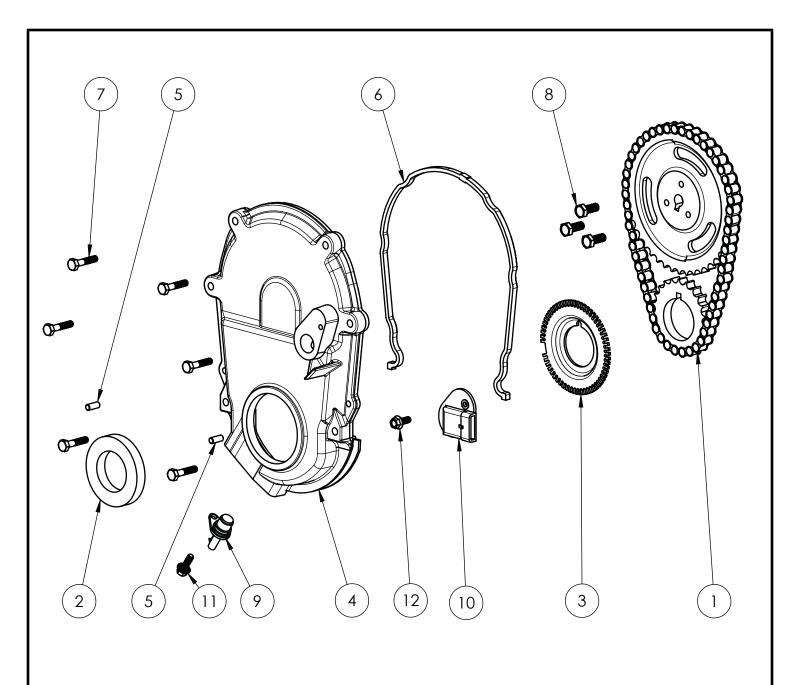

#### **LUBRICATION SYSTEM**

| ITEM<br>NO.                                                                                                                                                                                                                                                                                                                                                                                                                                                                                                                                                                                                                                                                                                                                                                                                                                                                                                                                                                                                                                                                                                                                                                                                                                                                                                                                                                                                                                                                                                                                                                                                                                                                                                                                                                                                                                                                                                                                                                                                                                                                                                                    | PART NUMBER | DESCRIPTION                             | QTY. |
|--------------------------------------------------------------------------------------------------------------------------------------------------------------------------------------------------------------------------------------------------------------------------------------------------------------------------------------------------------------------------------------------------------------------------------------------------------------------------------------------------------------------------------------------------------------------------------------------------------------------------------------------------------------------------------------------------------------------------------------------------------------------------------------------------------------------------------------------------------------------------------------------------------------------------------------------------------------------------------------------------------------------------------------------------------------------------------------------------------------------------------------------------------------------------------------------------------------------------------------------------------------------------------------------------------------------------------------------------------------------------------------------------------------------------------------------------------------------------------------------------------------------------------------------------------------------------------------------------------------------------------------------------------------------------------------------------------------------------------------------------------------------------------------------------------------------------------------------------------------------------------------------------------------------------------------------------------------------------------------------------------------------------------------------------------------------------------------------------------------------------------|-------------|-----------------------------------------|------|
| 1                                                                                                                                                                                                                                                                                                                                                                                                                                                                                                                                                                                                                                                                                                                                                                                                                                                                                                                                                                                                                                                                                                                                                                                                                                                                                                                                                                                                                                                                                                                                                                                                                                                                                                                                                                                                                                                                                                                                                                                                                                                                                                                              | 18111027    | TIMING SET COIL PACK IGNITION           | 1    |
| 2                                                                                                                                                                                                                                                                                                                                                                                                                                                                                                                                                                                                                                                                                                                                                                                                                                                                                                                                                                                                                                                                                                                                                                                                                                                                                                                                                                                                                                                                                                                                                                                                                                                                                                                                                                                                                                                                                                                                                                                                                                                                                                                              | 18111016    | TIMING COVER SEAL                       | 1    |
| 3                                                                                                                                                                                                                                                                                                                                                                                                                                                                                                                                                                                                                                                                                                                                                                                                                                                                                                                                                                                                                                                                                                                                                                                                                                                                                                                                                                                                                                                                                                                                                                                                                                                                                                                                                                                                                                                                                                                                                                                                                                                                                                                              | 18111030    | 58X RELUCTOR RING                       | 1    |
| 4                                                                                                                                                                                                                                                                                                                                                                                                                                                                                                                                                                                                                                                                                                                                                                                                                                                                                                                                                                                                                                                                                                                                                                                                                                                                                                                                                                                                                                                                                                                                                                                                                                                                                                                                                                                                                                                                                                                                                                                                                                                                                                                              | 18111033    | TIMING COVER                            | 1    |
| 5                                                                                                                                                                                                                                                                                                                                                                                                                                                                                                                                                                                                                                                                                                                                                                                                                                                                                                                                                                                                                                                                                                                                                                                                                                                                                                                                                                                                                                                                                                                                                                                                                                                                                                                                                                                                                                                                                                                                                                                                                                                                                                                              | 18111052    | TIMING COVER DOWEL 1/4" X 5/8"          | 2    |
| 6                                                                                                                                                                                                                                                                                                                                                                                                                                                                                                                                                                                                                                                                                                                                                                                                                                                                                                                                                                                                                                                                                                                                                                                                                                                                                                                                                                                                                                                                                                                                                                                                                                                                                                                                                                                                                                                                                                                                                                                                                                                                                                                              | 18111085    | TIMING COVER GASKET                     | 1    |
| 7                                                                                                                                                                                                                                                                                                                                                                                                                                                                                                                                                                                                                                                                                                                                                                                                                                                                                                                                                                                                                                                                                                                                                                                                                                                                                                                                                                                                                                                                                                                                                                                                                                                                                                                                                                                                                                                                                                                                                                                                                                                                                                                              | 18211020    | BOLT HEX FLANGE 1/4-20 X 1.25 GRADE 8   | 6    |
| 8                                                                                                                                                                                                                                                                                                                                                                                                                                                                                                                                                                                                                                                                                                                                                                                                                                                                                                                                                                                                                                                                                                                                                                                                                                                                                                                                                                                                                                                                                                                                                                                                                                                                                                                                                                                                                                                                                                                                                                                                                                                                                                                              | 18211285    | BOLT HEX HEAD M8-1.25 X 20              | 3    |
| 9                                                                                                                                                                                                                                                                                                                                                                                                                                                                                                                                                                                                                                                                                                                                                                                                                                                                                                                                                                                                                                                                                                                                                                                                                                                                                                                                                                                                                                                                                                                                                                                                                                                                                                                                                                                                                                                                                                                                                                                                                                                                                                                              | 18151015    | CRANK POSITION SENSOR                   | 1    |
| 10                                                                                                                                                                                                                                                                                                                                                                                                                                                                                                                                                                                                                                                                                                                                                                                                                                                                                                                                                                                                                                                                                                                                                                                                                                                                                                                                                                                                                                                                                                                                                                                                                                                                                                                                                                                                                                                                                                                                                                                                                                                                                                                             | 18151014    | CAM SENSOR                              | 1    |
| 11                                                                                                                                                                                                                                                                                                                                                                                                                                                                                                                                                                                                                                                                                                                                                                                                                                                                                                                                                                                                                                                                                                                                                                                                                                                                                                                                                                                                                                                                                                                                                                                                                                                                                                                                                                                                                                                                                                                                                                                                                                                                                                                             | 18211016    | SCREW SERR FLANGE HEAD 1/4-20 X .75 GR5 | 1    |
| 12                                                                                                                                                                                                                                                                                                                                                                                                                                                                                                                                                                                                                                                                                                                                                                                                                                                                                                                                                                                                                                                                                                                                                                                                                                                                                                                                                                                                                                                                                                                                                                                                                                                                                                                                                                                                                                                                                                                                                                                                                                                                                                                             | 18211015    | BOLT HEX HEAD WHZ 1/4-20 X .50          | 1    |
| The state of the s | ·           |                                         | •    |